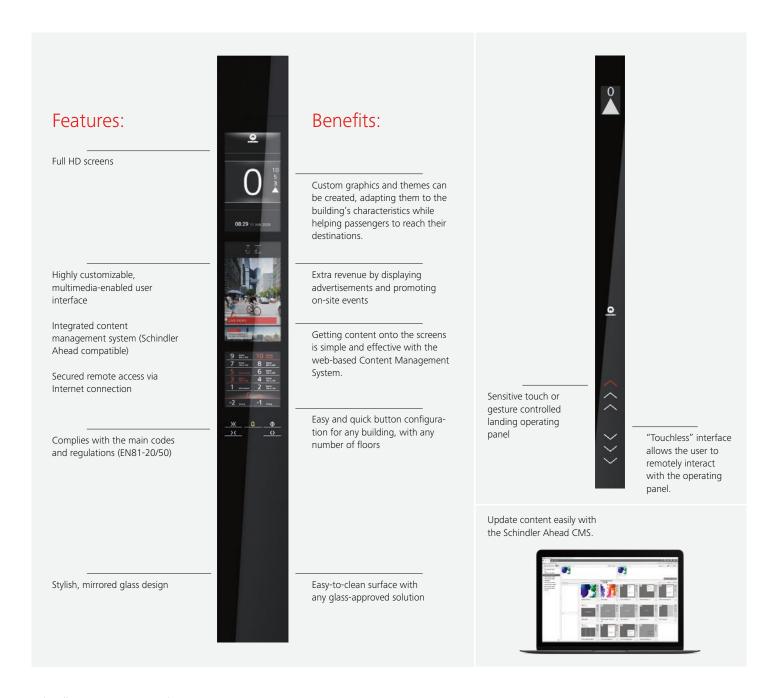

## Schindler Linea 800 SmartTouch Next generation elevator fixtures

The new Linea 800 SmartTouch provides a distinctive interface that creates a high impact on passenger experience. Featuring three full HD screens, the stylish, mirrored glass panel transforms user-elevator interaction into a unique, visual experience. Getting content onto the screens is simple and effective with the web-based Content Management System.