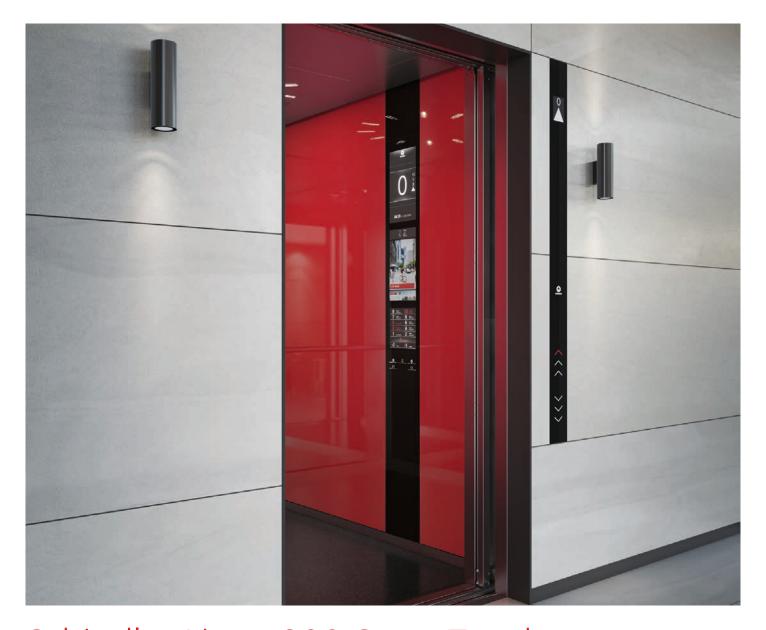

## Schindler Linea 800 SmartTouch Next generation elevator fixtures

The new Linea 800 SmartTouch provides a distinctive interface that creates a high impact on passenger experience. Featuring three full HD screens, the stylish, mirrored glass panel transforms user-elevator interaction into a unique, visual experience. Getting content onto the screens is simple and effective with the web-based Content Management System.